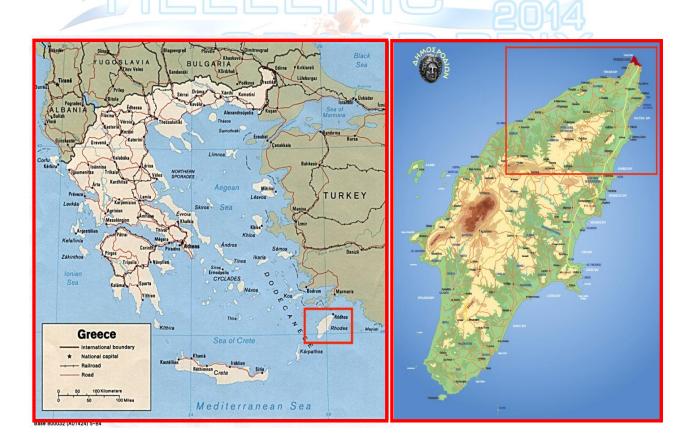

# **12. MAPS**

## 6. THE GROUND

The competition will take place at the Colossus Shooting Ground which is located next to Afandou village (5 minutes from the longest beach of the island), at a distance of 20 km from the city of Rhodes towards the south (about 20 minute drive from the centre of the city) and 20 minutes from the island's Airport "Diagoras", which is located in the region of Paradisi.