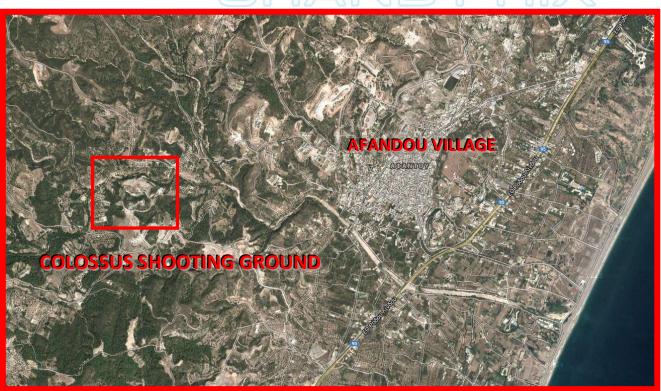

## 6. THE GROUND

The competition will take place at the Colossus Shooting Ground which is located next to Afandou village (5 minutes from the longest beach of the island), at a distance of 20 km from the city of Rhodes towards the south (about 20 minute drive from the centre of the city) and 20 minutes from the island's Airport "Diagoras", which is located in the region of Paradisi.

# **12. MAPS**