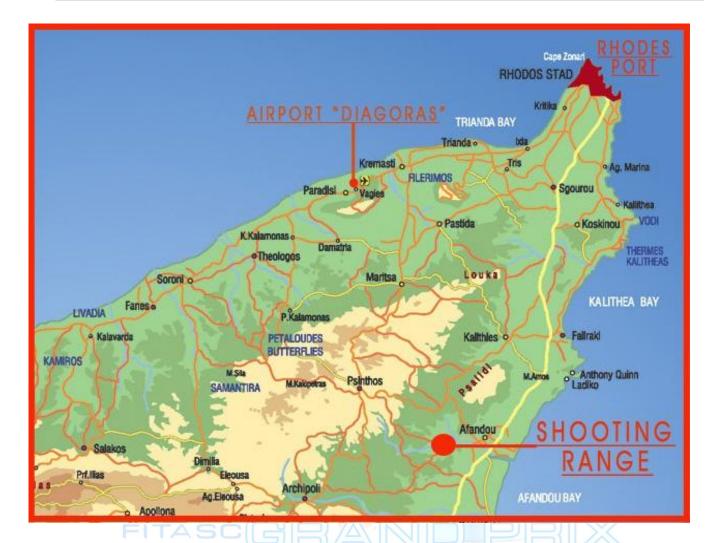

## 6. THE GROUND

The competition will take place at the Colossus Shooting Ground which is located next to Afandou village (5 minutes from the longest beach of the island), at a distance of 20 km from the city of Rhodes towards the south (about 20 minute drive from the centre of the city) and 20 minutes from the island's Airport "Diagoras", which is located in the region of Paradisi.

# **12. MAPS**